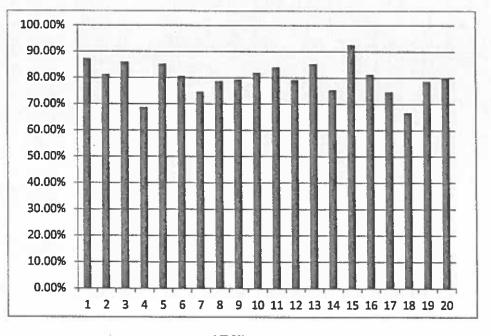

returns papers                                                                                                  | 77.33% | 80.00% | 80.00% | 80.00% | 78.67% | 80.00% |



(Approved by AICTE-New Delhi, Affiliated to Anna University, Chennai)

Mahendhirapuri, Mallasamudram (W), Tiruchengode (Tk), Namakkal (DT)-637 503, Tamilnadu

#### www.mahendratech.org



#### 1 G.Anbarasan



#### 2 S.Kannan



(Approved by AICTE-New Delhi, Affiliated to Anna University, Chennai) Mahendhirapuri, Mallasamudram (W), Tiruchengode (Tk), Namakkal (DT)-637 503, Tamilnadu www.mahendratech.org



#### **3 N Arunkumar**







(Approved by AICTE-New Delhi, Affiliated to Anna University, Chennai) Mahendhirapuri, Mallasamudram (W), Tiruchengode (Tk), Namakkal (DT)-637 503, Tamilnadu <u>www.mahendratech.org</u>





5 M.Rajyesh Adhithyha

6 T Vignesh



(Approved by AICTE-New Delhi, Affiliated to Anna University, Chennai) Mahendhirapuri, Mallasamudram (W), Tiruchengode (Tk), Namakkal (DT)-637 503, Tamilnadu www.mahendratech.org

#### Date:27/02/2018

#### **Feedback for Laboratories:**

| Sl No | Attributes                                                                                                               |           |              | Key Details |      |      |
|-------|--------------------------------------------------------------------------------------------------------------------------|-----------|--------------|-------------|------|------|
| 1     | Lab slot given to students                                                                                               | Excellent | V