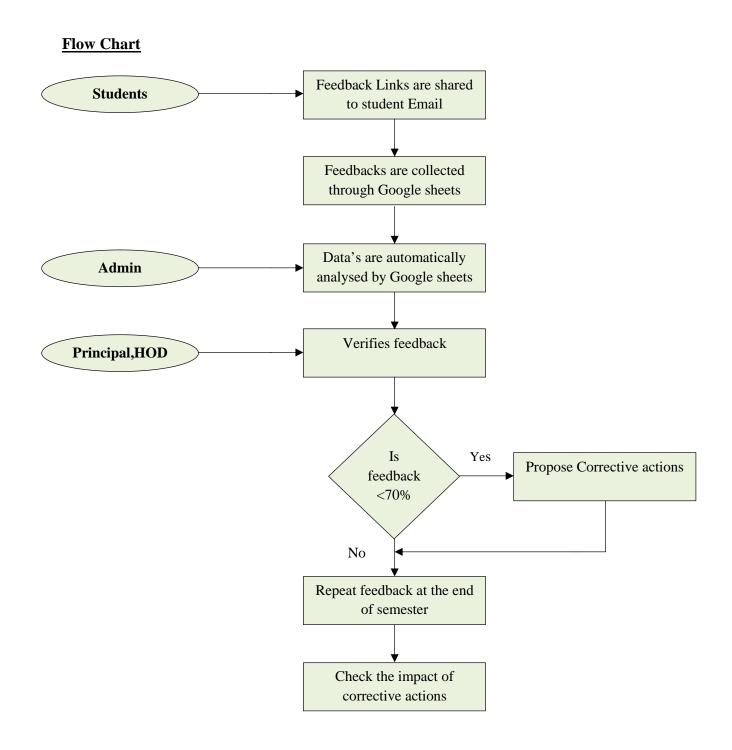

(Approved by AICTE-New Delhi, Affiliated to Anna University, Chennai) Mahendhirapuri, Mallasamudram (W), Tiruchengode (Tk), Namakkal (DT)-637 503, Tamilnadu



| Timestamp                       | Username                                            |
|---------------------------------|-----------------------------------------------------|
| 2018/02/21 1:00:23 PM GMT+5:30  |                                                     |
| 2018/02/21 1:00:23 PM GMT+5:30  | praveenm1005@gmail.com<br>sdineshkumar109@gmail.com |
| 2018/02/21 1:00:23 PM GMT+5:30  | ajith07061998@gmail.com                             |
| 2018/02/21 1:02:32 PM GMT+5:30  | neppoliyan301999@gmail.com                          |
| 2018/02/21 1:02:32 PM GMT+5:30  | anandhp13091998@gmail.com                           |
| 2018/02/21 1:02:32 PM GMT+5:30  | arunachalammech1998@gmail.com                       |
| 2018/02/21 1:02:32 PM GMT+5:30  | arunamechchalam@gmail.com