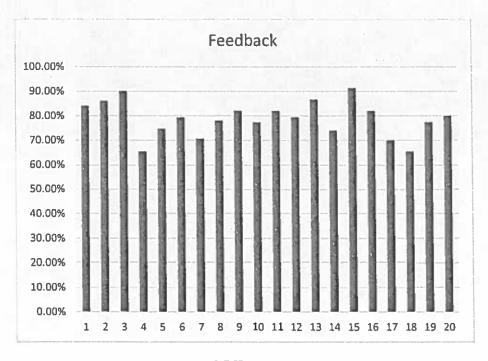

seminars/Internship/Guest<br>lecture/Field project /Presentations/video<br>lectures etc to satisfy the gaps in the curriculum | 60.67% | 65.33% | 65.33% | 67.33% | 64.00% | 66.67% |
| 19 | Teacher correction of scripts fair and impartial                                                                                            | 72.67% | 77.33% | 78.67% | 75.33% | 78.00% | 78.67% |
| 20 | Teacher promptly values and returns papers                                                                                                  | 77.33% | 80.00% | 80.00% | 80.00% | 78.67% | 80.00% |



(Approved by AICTE-New Delhi, Affiliated to Anna University, Chennai)

Mahendhirapuri, Mallasamudram (W), Tiruchengode (Tk), Namakkal (DT)-637 503, Tamilnadu

#### www.mahendratech.org



#### 1 G.Anbarasan



#### 2 S.Kannan



(Approved by AICTE-New Delhi, Affiliated to Anna University, Chennai) Mahendhirapuri, Mallasamudram (W), Tiruchengode (Tk), Namakkal (DT)-637 503, Tamilnadu www.mahendratech.org



**3 N Arunkumar** 







(Approved by AICTE-New Delhi, Affiliated to Anna University, Chennai) Mahendhirapuri, Mallasamudram (W), Tiruchengode (Tk), Namakkal (DT)-637 503, Tamilnadu <u>www.mahendratech.org</u>





5 M.Rajyesh Adhithyha

6 T Vignesh



(Approved by AICTE-New Delhi, Affiliated to Anna University, Chennai) Mahendhirapuri, Mallasamudram (W), Tiruchengode (Tk), Namakkal (DT)-637 503, Tamilnadu www.mahendratech.org

#### Date:27/02/2018

#### **Feedback for Laboratories:**

| Sl No | Attributes