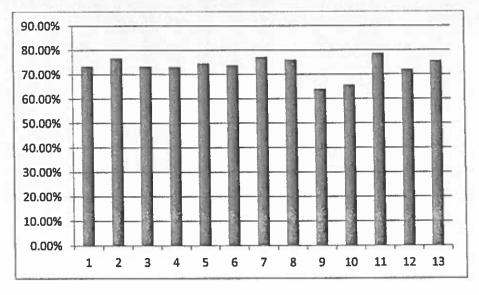

TE-New Delhi, Affiliated to Anna University, Chennai)

Mahendhirapuri, Mallasamudram (W), Tiruchengode (Tk), Namakkal (DT)-637 503, Tamilnadu

#### www.mahendratech.org

| 11 | Lab assistant / technician assisting you                                                                             | 87.14% | 78.57% | 72.67% |
|----|----------------------------------------------------------------------------------------------------------------------|--------|--------|--------|
| 12 | Class in-charges (Faculties) are helpful in Completing the<br>Experiments                                            | 84.67% | 72.00% | 72.00% |
| 13 | Opportunity provided to complete experiments partially done<br>experiments and for days o which students were absent | 86.00% | 75.56% | 78.00% |



7 K Venkatesh



8 N Senthilkumar



(Approved by AICTE-New Delhi, Affiliated to Anna University, Chennai)

Mahendhirapuri, Mallasamudram (W), Tiruchengode (Tk), Namakkal (DT)-637 503, Tamilnadu



www.mahendratech.org



#### **Feedback Form**

#### **Process of Feedback Collection and Analysis**

- A standard feedback questionnaire is collected from the students every semester course wise.
- The system of feedback collection is automatic
- The questionnaire is prepared covering all areas of faculty's including ability of teaching, quality of learning, class-handling attitude, acceptance authority by students, etc where students are asked to record their opinion directly
- The feedback is then quantified
- All the parameters mentioned in the feedback form will be analyzed.
- Ability of teaching with res