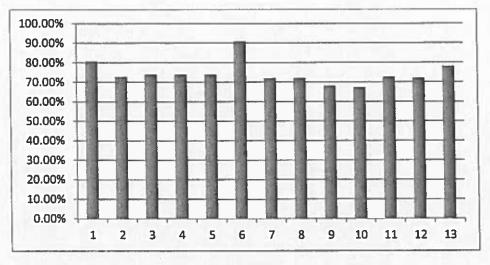

assistant / technician assisting you                                                                             | 87.14% | 78.57% | 72.67% |
|----|----------------------------------------------------------------------------------------------------------------------|--------|--------|--------|
| 12 | Class in-charges (Faculties) are helpful in Completing the<br>Experiments                                            | 84.67% | 72.00% | 72.00% |
| 13 | Opportunity provided to complete experiments partially done<br>experiments and for days o which students were absent | 86.00% | 75.56% | 78.00% |



7 K Venkatesh



8 N Senthilkumar



(Approved by AICTE-New Delhi, Affiliated to Anna University, Chennai)

Mahendhirapuri, Mallasamudram (W), Tiruchengode (Tk), Namakkal (DT)-637 503, Tamilnadu



www.mahendratech.org



#### **Feedback Form**

#### **Process of Feedback Collection and Analysis**

- A standard feedback questionnaire is collected from the students every semester course wise.
- The system of feedback collection is automatic
- The questionnaire is prepared covering all areas of faculty's including ability of teaching, quality of learning, class-handling attitude, acceptance authority by students, etc where students are asked to record their opinion directly
- The feedback is then quantified
- All the parameters mentioned in the feedback form will be analyzed.
- Ability of teaching with respect to each item and comprehensive ability of the teachers will be analyzed
- All the comments written by the students in the feedback forms will be communicated to the respective