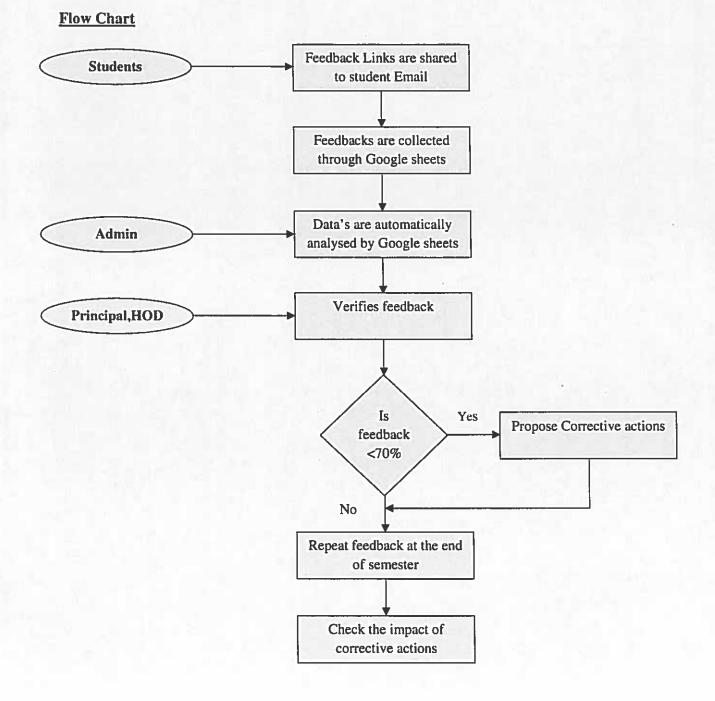

ing.
- The feedback of faculty is taken twice in every semester, one at the mid semester and the other at the end of semester.
- The percentage of feedback received is calculated for each item in the feedback form.
- If the feedback falls below 70 % corrective actions are taken
- The Head of the Department will also provide some suggestions for improvement based on the feedback if required.

A.M. Pullit Faculty Incharge



lechanical Engineering

Department of Mechanical Engineering, Mahendra Institute of Technology, Mahendrapuri, Mallasamudram (W), Vadugapalayam (Po), Namakkal (Dt) - 637 503.



(Approved by AICTE-New Delhi, Affiliated to Anna University, Chennai) Mahendhirapuri, Mallasamudram (W), Tiruchengode (Tk), Namakkal (DT)-637 503, Tamilnadu www.mahendratech.org

Date:27/02/2018





(Approved by AICTE-New Delhi, Affiliated to Anna University, Chennai) Mahendhirapuri, Mallasamudram (W), Tiruchengode (Tk), Namakkal (DT)-637 503, Tamilnadu www.mahendratech.org

### Date:27/02/2018

# Feedback for Theory:

### Batch: 2016-2020

| Sl No | Attributes Teacher comes to Class on time                                        | Key Details |              |      |      |      |  |  |  |
|-------|----------------------------------------------------------------------------------|-------------|--------------|------|------|------|--|--|--|
| 1     |                                                                                  | Excellent   | Very<br>Good | Good | Fair | Poor |  |  |  |
| 2     | Teaching is well planned                                                         | E