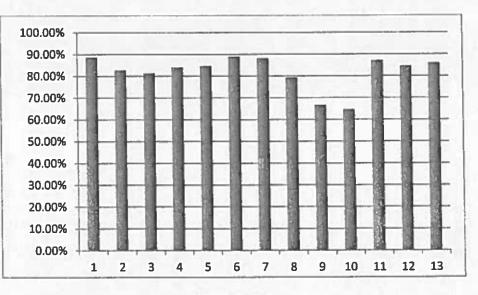

(Approved by AICTE-New Delhi, Affiliated to Anna University, Chennai)

Mahendhirapuri, Mallasamudram (W), Tiruchengode (Tk), Namakkal (DT)-637 503, Tamilnadu

#### www.mahendratech.org

| 11 | Lab assistant / technician assisting you                                                                             | 87.14% | 78.57% | 72.67% |
|----|----------------------------------------------------------------------------------------------------------------------|--------|--------|--------|
| 12 | Class in-charges (Faculties) are helpful in Completing the<br>Experiments                                            | 84.67% | 72.00% | 72.00% |
| 13 | Opportunity provided to complete experiments partially done<br>experiments and for days o which students were absent | 86.00% | 75.56% | 78.00% |



7 K Venkatesh



8 N Senthilkumar



(Approved by AICTE-New Delhi, Affiliated to Anna University, Chennai)

Mahendhirapuri, Mallasamudram (W), Tiruchengode (Tk), Namakkal (DT)-637 503, Tamilnadu



www.mahendratech.org



#### **Feedback Form**

#### **Process of Feedback Collection and Analysis**

- A standard feedback questionnaire is collected from the students every semester course wise.
- The system of feedback collection is automatic
- The questionnaire is prepared covering all areas of faculty's including ability of teaching, quality of learning, class-handling attitude, acceptance authority by students, etc where students are asked to record their opinion directly
- The feedback is then quantified
- All the parameters mentioned in the feedback form will be analyzed.
- Ability of