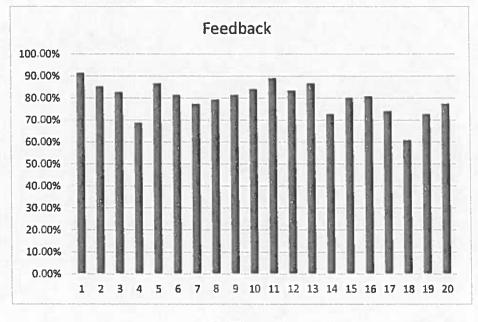

|
| 18 | Teacher holds seminars/Internship/Guest<br>lecture/Field project /Presentations/video<br>lectures etc to satisfy the gaps in the curriculum | 60.67% | 65.33% | 65.33% | 67.33% | 64.00% | 66.67% |
| 19 | Teacher correction of scripts fair and impartial                                                                                            | 72.67% | 77.33% | 78.67% | 75.33% | 78.00% | 78.67% |
| 20 | Teacher promptly values and returns papers                                                                                                  | 77.33% | 80.00% | 80.00% | 80.00% | 78.67% | 80.00% |



(Approved by AICTE-New Delhi, Affiliated to Anna University, Chennai)

Mahendhirapuri, Mallasamudram (W), Tiruchengode (Tk), Namakkal (DT)-637 503, Tamilnadu

#### www.mahendratech.org



#### 1 G.Anbarasan



#### 2 S.Kannan



(Approved by AICTE-New Delhi, Affiliated to Anna University, Chennai) Mahendhirapuri, Mallasamudram (W), Tiruchengode (Tk), Namakkal (DT)-637 503, Tamilnadu www.mahendratech.org



**3 N Arunkumar** 







(Approved by AICTE-New Delhi, Affiliated to Anna University, Chennai) Mahendhirapuri, Mallasamudram (W), Tiruchengode (Tk), Namakkal (DT)-637 503, Tamilnadu <u>www.mahendratech.org</u>





5 M.Rajyesh Adhithyha

6 T Vignesh



(Approved by AICTE-New Delhi, Affiliated to Anna University, Chennai) Mahendhirapuri, Mallasamudram (W), Tiruchengode (Tk), Namakkal (DT)-637 503, Tamilnadu www.mahendratech.org

#### Date:27/02/2018

#### **Feedback for Laboratories:**

| Sl No | Attributes