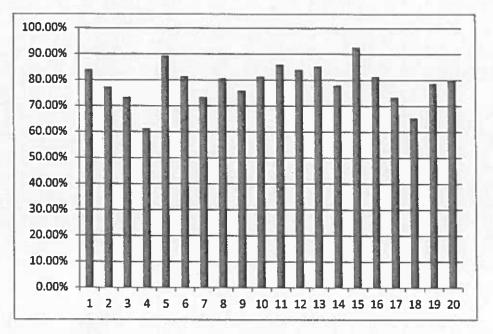

nd returns papers                                                                                                  | 77.33% | 80.00% | 80.00% | 80.00% | 78.67% | 80.00% |



(Approved by AICTE-New Delhi, Affiliated to Anna University, Chennai)

Mahendhirapuri, Mallasamudram (W), Tiruchengode (Tk), Namakkal (DT)-637 503, Tamilnadu

#### www.mahendratech.org



#### 1 G.Anbarasan



#### 2 S.Kannan



(Approved by AICTE-New Delhi, Affiliated to Anna University, Chennai) Mahendhirapuri, Mallasamudram (W), Tiruchengode (Tk), Namakkal (DT)-637 503, Tamilnadu www.mahendratech.org



#### **3 N Arunkumar**







(Approved by AICTE-New Delhi, Affiliated to Anna University, Chennai) Mahendhirapuri, Mallasamudram (W), Tiruchengode (Tk), Namakkal (DT)-637 503, Tamilnadu <u>www.mahendratech.org</u>





5 M.Rajyesh Adhithyha

6 T Vignesh



(Approved by AICTE-New Delhi, Affiliated to Anna University, Chennai) Mahendhirapuri, Mallasamudram (W), Tiruchengode (Tk), Namakkal (DT)-637 503, Tamilnadu www.mahendratech.org

#### Date:27/02/2018

#### **Feedback for Laboratories:**

| Sl No | Attributes                                                                                                               |           |              | Key Details |      |      |
|-------|--------------------------------------------------------------------------------------------------------------------------|-----------|--------------|-------------|------|------|
| 1     | Lab slot given to students                                                                                               | Excellent |